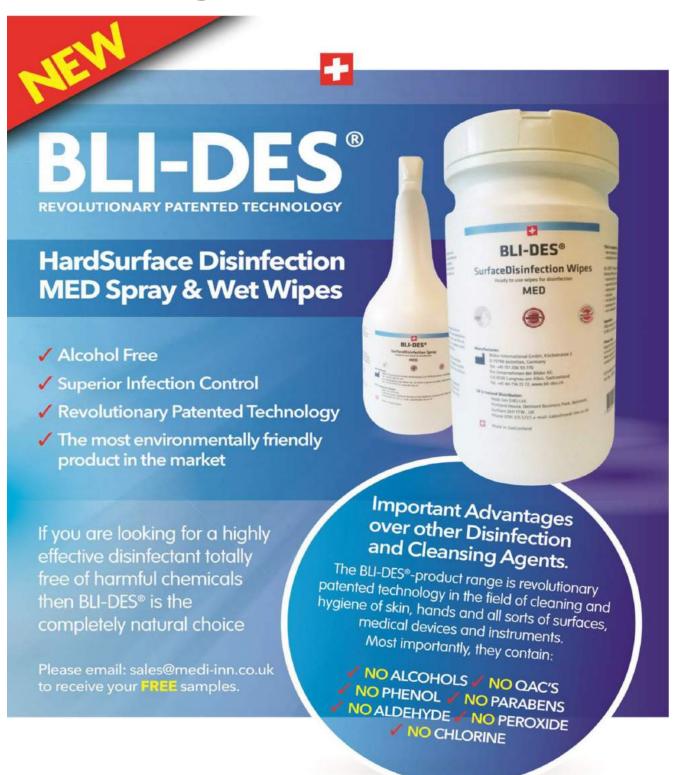

## **BLI-DES**®

# Infection Control

The BLI-DES® high-level decontamination spray and wipes are manufactured in Switzerland, based on a revolutionary, patented innovative technology. BLI-DES® is highly efficient but not harmful and is designed to be used as both interim and final disinfection for all hard surfaces.

BLI-DES® is one of the most environmentally friendly disinfectants available, yet competitively priced product offering budget friendly performance!

The BLI-DES® range offers a superior efficacy spectrum in all theatre and hospital applications, whilst avoiding all harmful chemicals including QAC'S, peroxide, aldehydes, phenols, chlorines, alcohols and phosphates. BLI-DES® is particularly compatible with sensitive skin – "Safe disinfection without risk to your Staff" making such issues such as allergic and skin reactions less likely to affect your personnel, as well as additional protective clothing requirements are no longer a concern.

Chemical Free Revolutionary Patented Technology

Chemicals remove grease, dirt and bacteria from hard surfaces. This is common knowledge.

## Hard Surface Disinfection MED – Spray & Wet Wipes

We tolerate the side effects. Imagine there was a product which was as effective but without those side effects. Bli-Des® SurfaceDisinfection MED is that product. Developed and manufactured under Patent in Switzerland, this natural Hard Surface Disinfectant formula, deliverable as a 1 Litre Spray or Jumbo Wet Wipe pack of 90, is now available in the UK.

## Chemical Free Revolutionary Patented Technology

According to current scientific knowledge and assessment methods, Bli-Des® SurfaceDisinfection Med attains the highest possible viricidal effectiveness and eradicates all relevant viruses in the medical field.

including HIV, HCV, Noro,

Influenza and Ebola.

Superior Infection Control

## **How it Works**

This innovative technology perforates the cells of the microorganisms. A synergetic effect evolves which de-activates the microorganisms which are resistant to some substances. All remaining cell material is removed by the formula. There is no renaturation and no biofilm is formed on the surface. More importantly there are no harmful chemical residues. Bli-Des® SurfaceDisinfection Med is also widely available throughout the NHS and other Healthcare and Hygiene channels.