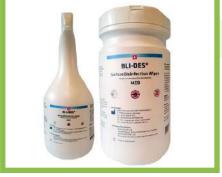

## **BLI-DES**®

# Infection Control

The BLI-DES® high-level decontamination spray and wipes are manufactured in Switzerland, based on a revolutionary, patented innovative technology. BLI-DES® is highly efficient but not harmful and is designed to be used as both interim and final disinfection for all hard surfaces.

BLI-DES® is one of the most environmentally friendly disinfectants available, yet competitively priced product offering budget friendly performance!

The BLI-DES® range offers a superior efficacy spectrum in all theatre and hospital applications, whilst avoiding all harmful chemicals including QAC'S, peroxide, aldehydes, phenols, chlorines, alcohols and phosphates. BLI-DES® is particularly compatible with sensitive skin – "Safe disinfection without risk to your Staff" making such issues such as allergic and skin reactions less likely to affect your personnel, as well as additional protective clothing requirements are no longer a concern.

## Hard Surface Disinfection MED – Spray & Wet Wipes

We tolerate the side effects. Imagine there was a product which was as effective but without those side effects. Bli-Des® SurfaceDisinfection MED is that product. Developed and manufactured under Patent in Switzerland, this natural Hard Surface Disinfectant formula, deliverable as a 1 Litre Spray or Jumbo Wet Wipe pack of 90, is now available in the UK.